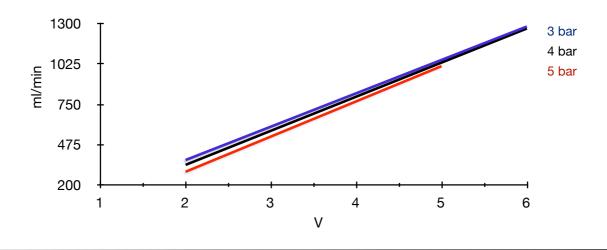

#### Characteristic

The pumps are designed for modeling typical short-time duty. Due to environmental conditions are the values only guideline values.