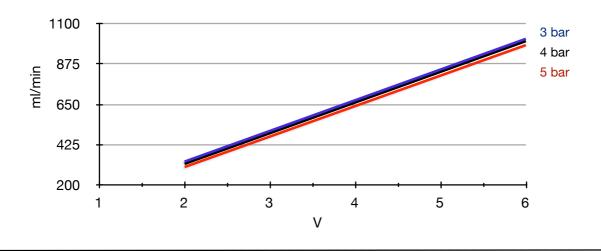

### Characteristic

## **Specifications**

| Medium: Kerosene, Diesel     | max. ambient temperature: 50 °C |
|------------------------------|---------------------------------|
| Nominal pressure: 5 bar      | max. pressure: 6 bar            |
| Nominal flowrate: 650 ml/min |                                 |
| Nominal voltage: 4 V         | Nominal current: 5,5 A          |
|                              | max. current: 6 A               |
| total pump efficiency: 27 %  | duty type: S2-10min             |
| interference filter: YES     | interference filter type: EF300 |