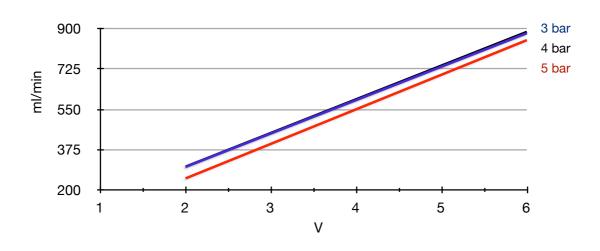

### Characteristic

## **Specifications**

| Medium: Kerosene, Diesel     | max. ambient temperature: 50 °C |
|------------------------------|---------------------------------|
| Nominal pressure: 4 bar      | max. pressure: 6 bar            |
| Nominal flowrate: 610 ml/min |                                 |
| Nominal voltage: 4 V         | Nominal current: 5 A            |
|                              | max. current: 6 A               |
| total pump efficiency: 25 %  | duty type: S2-10min             |
| interference filter: YES     | interference filter type: EF300 |